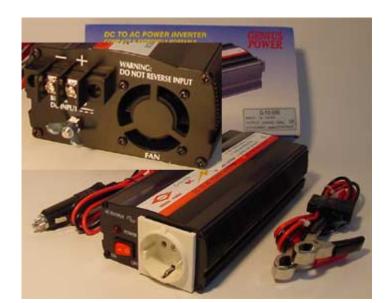

## Spannungswandler 300W Continous- /600W Peak-Power

You only have to connect this power inverter to your car battery (or ship battery,..), then you have an regular 230V power outlet, where you can stick in your favorite devices like TV set or computers.